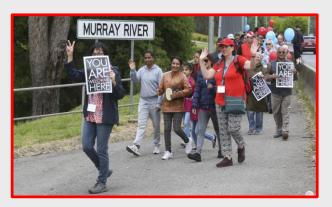

## City2City WalkRun

A small AWECC team (right) participated in the second 'Hume Bank City2City' walk/run event in February 2017 all for a good cause and charity. What *some* of the team lacked in athletic ability, they sure made up in enthusiasm!