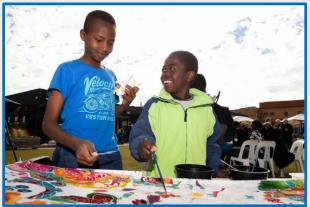

celebrates the positive contributions made by refugees to Australian society. This year's 'family day' event was held on June 17, 2017 at Retro Lane Café, QEII Square, Albury.

With a few hundred people attending the event, there were many fun activities including jumping castles, Henna, cultural performances, face-painting, traditional foods, and of course, an Aussie barbecue!