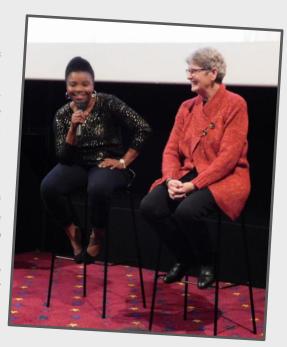

#### Constance on the Edge

In June 2017, AWECC hosted a special screening of the documentary film 'Constance on the Edge' followed by a Q&A session at Regent Cinema's Albury. The film, which was shown as part of 'Refugee Week', was filmed in Wagga Wagga and follows Constance and her family as they settle in a new life in Australia, after fleeing war-torn Sudan.

Those in attendance at the film, approximately 90 people, were given insight into issues raised by the film, such as the racism, resettlement, and adjusting to life in a new country. There was also an informative Q&A session with Sebastine Ezou, who appears in the film, and Penny Vine, President of the Murray Valley Sanctuary Refugee Group (right).