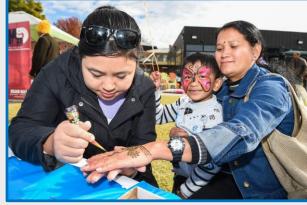

celebrates the positive contributions made by refugees to Australian society. This year's 'family day' event was held on June 17, 2017 at Retro Lane Café, QEII Square, Albury.

With a few hundred people attending the event, there were many fun activities including jumping castles, Henna, cultural performances, face-painting, traditional foods, and of course, an Aussie barbecue!