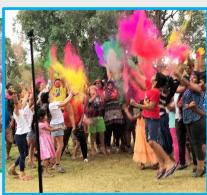

## Harmony Day & Holi

This year's Harmony Day event was hosted by Albury City Council at the wood-fired ovens at Hovell Tree Park on March 19. Along with cultural performances, stalls, traditional foods, and activities. The event was followed by the popular *Holi: Festival of Colour.* 