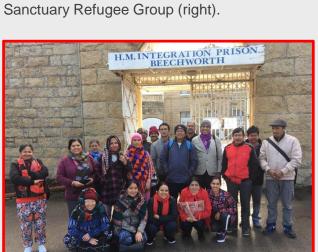

#### **Seniors LINK Program**

After a successful Seniors LINK program last year, AWECC once again ran the program, providing opportunities for older members of our multicultural community to participate in social activities and to connect with local services. This year's highlights included a visit to the Corowa Community Garden (below left), and an excursion to the Old Beechworth Gaol (left) followed by lunch at the famous Beechworth Bakery. An information day was also a highlight with several information stalls for participants to learn about local services.